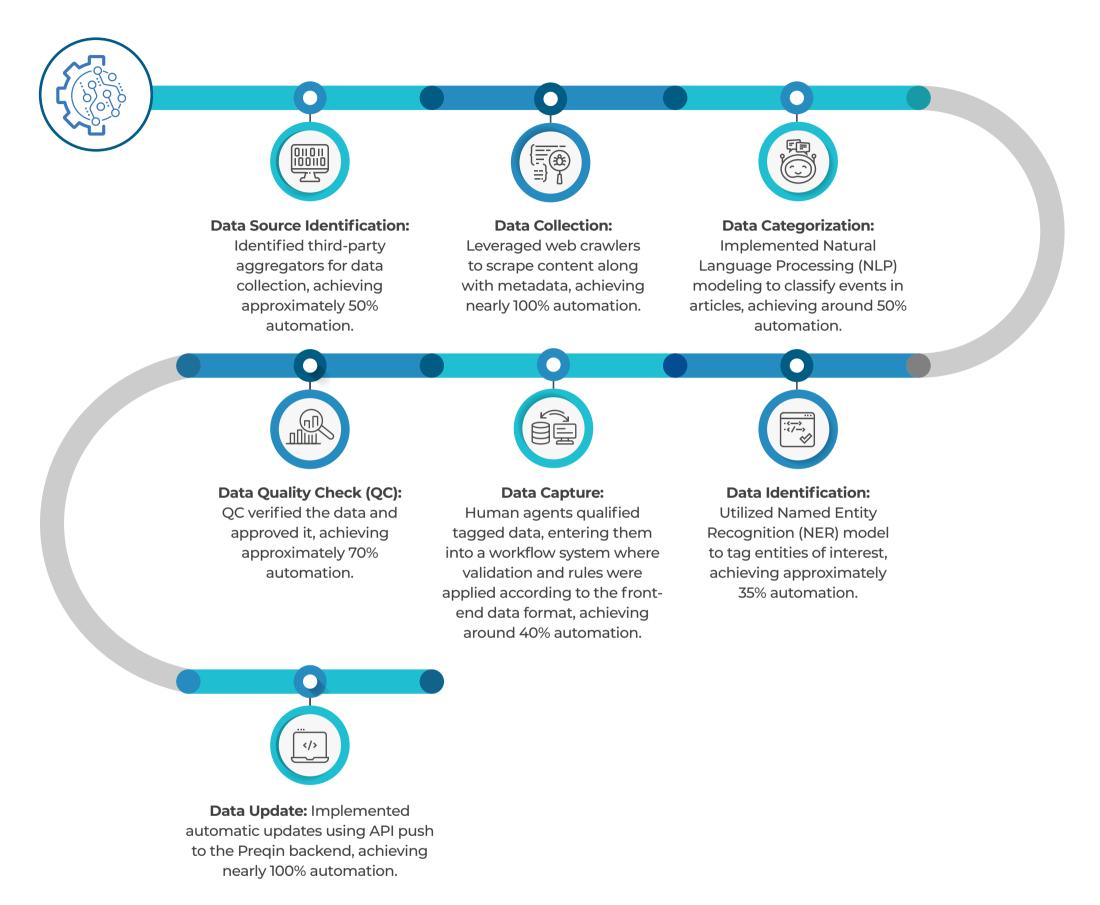

s posed challenges such as errors, prolonged turnaround times, and resultant quality issues, ultimately leading to a subpar customer experience.

The manual process of gathering data from public forums was error-prone, time-consuming, and detrimental to data quality. The client faced challenges in delivering timely, accurate, and high-quality financial insights, impacting their customer experience negatively.

#### 

### **Approach and solution**

Netscribes collaborated closely with the client to identify key data points and outline a strategic approach to automate the data collection process.

Key data points identified:

Contacts

• Company Profile

Fund Managers

Fund Performance

Investors

Service Providers

ESG Profiles

Deal News

• Company Financials, etc.

# Automation process:



## Results delivered

Through our collaboration, the firm witnessed:

- ~70% reduction in turnaround time
- Significantly improved data quality, reducing manual intervention and enhancing customer experience
- Implementation of NLP modeling allows continuous improvement in automation, ensuring sustained efficiency gains



# Client benefit

This transformative collaboration between Netscribes and our client not only addressed the challenges in the manual data collection process but also ushered in a new era of efficiency, accuracy, and enhanced customer satisfaction in the BFSI sector.

Discover how Netscribes <u>Data and Information solutions</u> can enhance operational efficiency without compromising quality in your business processes.



 $\label{eq:proprietary} Proprietary and Confid