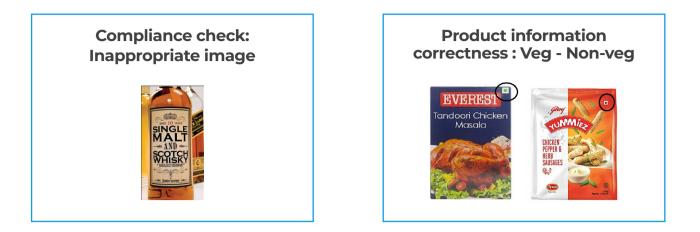

- **Compliance:** Conduct validations related to both text and images of the product. It checks for inappropriate text or images in the product details and ensures the presence of necessary information like FSSAI number and expiry date in the images
- **Correctness:** Perform additional validations on the available data. This includes text, numeric, and image validations. Some examples of these validations include checking for title casing, identifying gibberish keywords, detecting duplicate images, verifying if the text on the product package corresponds to the actual product, and confirming the presence of required information (e.g., product name, brand) in the product images.